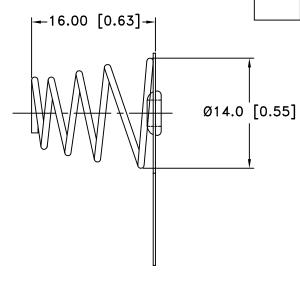

## NOTES:

- 1. BASE: STEEL, 0.3mm (0.012") THICK. TIN PLTD.
  2. SPRING: STEEL, 0.8mm (0.032") THICK. NICKEL PLTD.
- 3. ROHS COMPLIANT

| Tolerance (Except as noted) | Mem                           | Memory Protection Devices, Inc                     |       |                  |  |  |  |
|-----------------------------|-------------------------------|----------------------------------------------------|-------|------------------|--|--|--|
| (Except as noted)           | 200                           | 200 Broad Hollow Road, Farmingdale, New York 11735 |       |                  |  |  |  |
| decimal                     |                               |                                                    | Scale | Drawn By B.S.    |  |  |  |
| ±.5 (.020)                  |                               |                                                    |       | Approved By T.B. |  |  |  |
| Fractional                  | Title                         |                                                    |       |                  |  |  |  |
| ± .8 (.030)                 | SNT8 "C" CELL BATTERY CONTACT |                                                    |       |                  |  |  |  |
| Angular                     | Date                          | Drawing Number                                     |       |                  |  |  |  |
| ± 3° 2/25/06                |                               | SNT8-2                                             |       |                  |  |  |  |