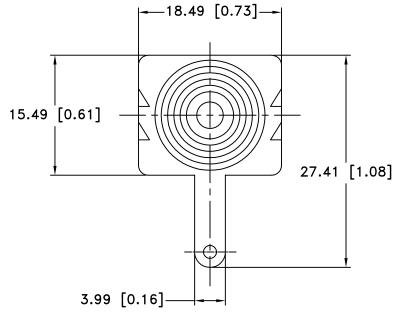

## NOTES:

- 1. BASE: STEEL, 0.3mm (0.012") THICK. TIN PLTD.
  2. SPRING: STEEL, 0.8mm (0.032") THICK. NICKEL PLTD.
- 3. ROHS COMPLIANT

| Tolerance (Except as noted) | Mem                           | Memory Protection Devices, Inc                     |       |                  |  |  |  |
|-----------------------------|-------------------------------|----------------------------------------------------|-------|------------------|--|--|--|
| (Except as noted)           | 200                           | 200 Broad Hollow Road, Farmingdale, New York 11735 |       |                  |  |  |  |
| decimal                     |                               |                                                    | Scale | Drawn By B.S.    |  |  |  |
| ±.5 (.020)                  |                               |                                                    |       | Approved By T.B. |  |  |  |
| Fractional                  | Title                         |                                                    |       |                  |  |  |  |
| ± .8 (.030)                 | SNT8 "C" CELL BATTERY CONTACT |                                                    |       |                  |  |  |  |
| Angular                     | Date                          | Drawing Number                                     |       |                  |  |  |  |
| ± 3° 2/25/06                |                               | SNT8-2                                             |       |                  |  |  |  |